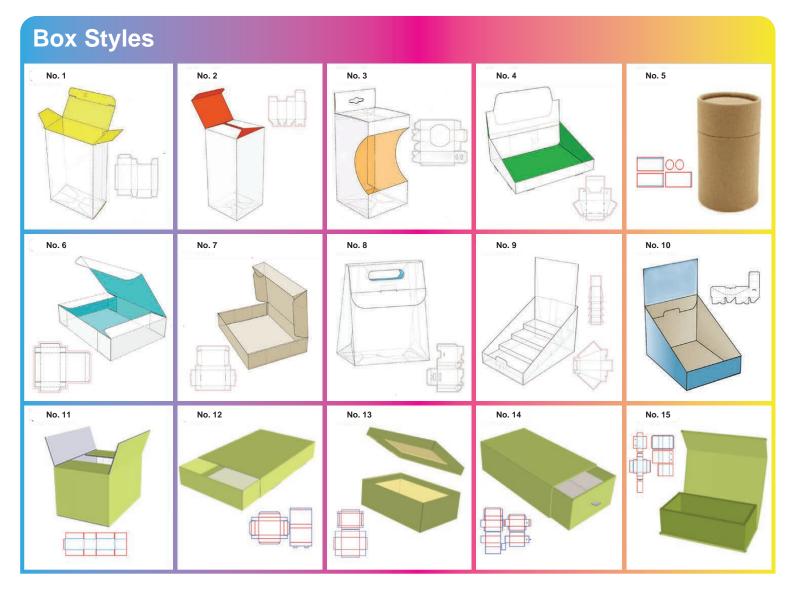

## **Boxes**

#### **Material Options**

- White Cardboard
- Silver Cardboard
- Grey Rigid Cardboard
- Corrugated Paper
- Kraft Paper

#### **Finishes**

- Matte lamination
- Gloss lamination
- Vanish
- Spot UV
- Emboss & deboss
- Foil stamping
- Soft touch

**CBD Box** 

Cartridge Box

**Mailer Box** 

**Premium Gift Box** 