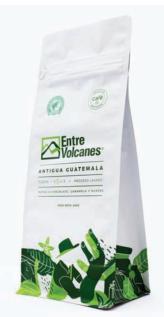

### **Pouches**

### **Material Options**

- Matte OPP/VMPET/PE
- PET/PE
- PET/AL/PE
- Kraft Paper/PE
- PLA (Biodegradable)

#### **Finishes**

- Matte lamination
- Gloss lamination
- Spot UV
- Foil stamping
- Soft touch
- Hologram Child Resistant

**Gummie Pouch** 

**Supplement Pouch** 

Cigar Pouch

Hologram