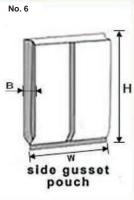

and a scanning app to get to a website without the hassle of typing out the full website address. It is also a great way to quickly get test results or articles to your customer with a quick scan on your phone.



#### **Blank Rolls**

Blank rolls are a great option for thrermal printers. With the use of special coatings on our great labels we can setup thermal sensetive rolls for your products. Great for printing quick codes, inventory stickers, and test result label on site.







# **Stamps**



## Stamping Options

#### For Labels

- Hot Stamping
- Cold Stamping
- Spot UV
- Embossing
- Raised and Embossed Varnish

#### For Boxes

- Hot Stamping
- Spot UV
- Debossing
- Embossing
- Raised and Embossed Varnish

#### For Sachets

- Hot Stamping
- Spot UV





# **Bag Styles**





















roll film



# **Bag Gallery**















# **Material Options**

## Standard bags

- Matte
- Gloss
- Kraft Paper
- Metallic
- Hologram
- Clear

## **Popular combinations**

- Matte / Metallic
- Gloss / Holorgram
- Windows / All materials
- Stamping / Kraft Paper

# **Custom Packaging**

## **Boxes**

#### **Material Options**

- White Cardboard
- Silver Cardboard
- Grey Rigid Cardboard
- Corrugated Paper
- Kraft Paper

#### **Finishes**

- Matte lamination
- Gloss lamination
- Vanish
- Spot UV
- Emboss & deboss
- Foil stamping
- Soft touch



**CBD Box** 



Cartridge Box



**Mailer Box** 



**Premium Gift Box** 

## Tubes

## **Material Options**

- Kraft Paper
- Art Paper
- Sand Pipe
- Food Grade Paper

#### **Finishes**

- Matte lamination
- Gloss lamination
- Graining