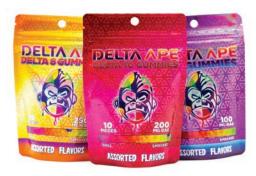

### **Pouches**

### **Material Options**

- Matte OPP/VMPET/PE
- PET/PE
- PET/AL/PE
- Kraft Paper/PE
- PLA (Biodegradable)

#### **Finishes**

- Matte lamination
- Gloss lamination
- Spot UV
- Foil stamping
- Soft touch
- Hologram Child Resistant

**Gummie Pouch** 

**Supplement Pouch** 

Cigar Pouch

Hologram