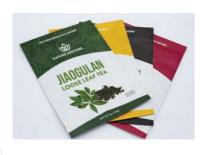

## **Sachets**

## **Materials Options**

- Clear
- White
- Metallic

## Finishes

- Matte Lamination
- Gloss Lamination
- Spot UV Stamping