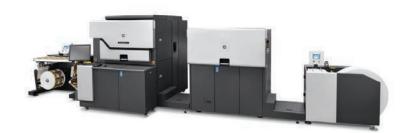

## **HP Indigo WS6600 Digital Press**

## 306 mm Max Width

- No setup cost
- 3-5 Business day on labels/sachets
- 4-6 Business day on shink sleeves
- High quality printing
- When the label is the same size, shape, and material we can print multiple designs in one run without any additional costs.