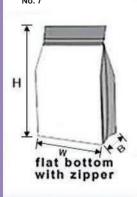

nd a scanning app to get to a website without the hassle of typing out the full website address. It is also a great way to quickly get test results or articles to your customer with a quick scan on your phone.



#### **Blank Rolls**

Blank rolls are a great option for thrermal printers. With the use of special coatings on our great labels we can setup thermal sensetive rolls for your products. Great for printing quick codes, inventory stickers, and test result label on site.







# **Stamps**



## Stamping Options

#### For Labels

- Hot Stamping
- Cold Stamping
- Spot UV
- Embossing
- Raised and Embossed Varnish

#### For Boxes

- Hot Stamping
- Spot UV
- Debossing
- Embossing
- Raised and Embossed Varnish

#### For Sachets

- Hot Stamping
- Spot UV





# **Bag Styles**





















roll film



# **Bag Gallery**















# **Material Options**

## Standard bags

- Matte
- Gloss
- Kraft Paper
- Metallic
- Hologram
- Clear

## **Popular combinations**

- Matte / Metallic
- Gloss / Holorgram
- Windows / All materials
- Stamping / Kraft Paper

# **Custom Packaging**

## **Boxes**

#### **Material Options**

- White Cardboard
- Silver Cardboard
- Grey Rigid Cardboard
- Corrugated Paper
- Kraft Paper

#### **Finishes**

- Matte lamination
- Gloss lamination
- Vanish
- Spot UV
- Emboss & deboss
- Foil stamping
- Soft touch



**CBD Box** 



Cartridge Box



**Mailer Box** 



**Premium Gift Box** 

## Tubes

## **Material Options**

- Kraft Paper
- Art Paper
- Sand Pipe
- Food Grade Paper

#### **Finishes**

- Matte lamination
- Gloss lamination
- Graining
-