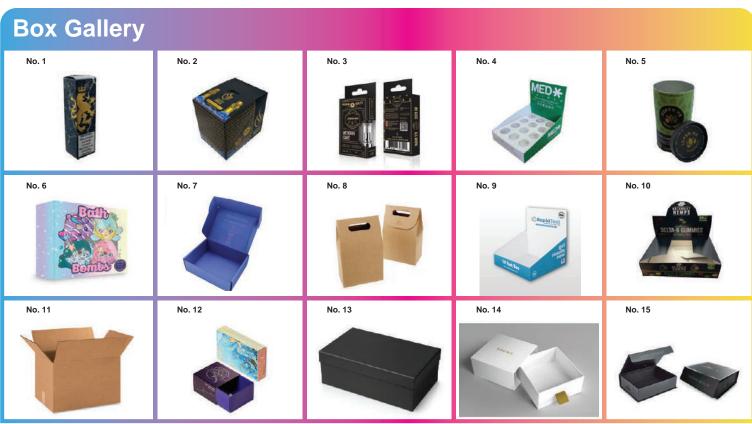

## **Boxes**

#### **Material Options**

- White Cardboard
- Silver Cardboard
- Grey Rigid Cardboard
- Corrugated Paper
- Kraft Paper

#### **Finishes**

- Matte lamination
- Gloss lamination
- Vanish
- Spot UV
- Emboss & deboss
- Foil stamping
- Soft touch

**CBD Box** 

Cartridge Box

**Mailer Box** 

**Premium Gift Box** 