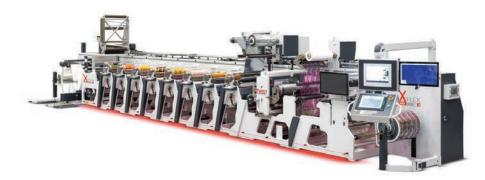

## **Omet XFLEX X6.0**

## 430 mm Max Width

- State-of-the-art technologies
- Astonishing printing results
- Up to 200 m/min (690 fpm)
- High-quality narrow-web
- 12-micron film to light carton