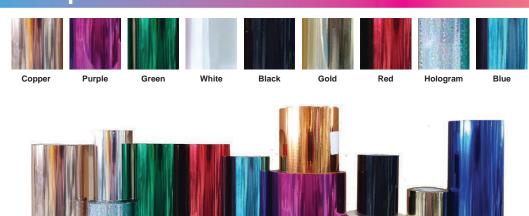

## **Materials Options**

- SEstate Paper
- Silver Paper
- White Paper
- Hologram Paper
- Wine Paper
- Silver Paper

#### **Materials Options Finishes**

- Silver Bopp
- Gloss & Semi Gloss varnish
- White Bopp
- Matte & Gloss Lamination
- Hologram Bopp
- Clear Bopp
- Ultra-Clear Bopp Clear with Clear Liner
- Double Sided

## **Materials Options**

- Clear
- White
- Metallic

## **Materials Options**

- Clear
- White
- Metallic
- PVC
- PET
- OPS

### **Finishes**

- Matte lamination
- Gloss Varnish
- Gloss lamination
- Metallic
- Hologram
- Cold foil

## **Materials Options**

- Silver Bopp
- White Bopp
- Hologram Bopp

### **Materials Options**

Clear Lamination

White Gloss Metallic Matte

Hologram