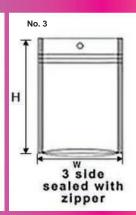

phone and a scanning app to get to a website without the hassle of typing out the full website address. It is also a great way to quickly get test results or articles to your customer with a quick scan on your phone.



#### **Blank Rolls**

Blank rolls are a great option for thrermal printers. With the use of special coatings on our great labels we can setup thermal sensetive rolls for your products. Great for printing quick codes, inventory stickers, and test result label on site.







# **Stamps**



## Stamping Options

#### For Labels

- Hot Stamping
- Cold Stamping
- Spot UV
- Embossing
- Raised and Embossed Varnish

#### For Boxes

- Hot Stamping
- Spot UV
- Debossing
- Embossing
- Raised and Embossed Varnish

#### For Sachets

- Hot Stamping
- Spot UV





# **Bag Styles**





















roll film



# **Bag Gallery**















# **Material Options**

## Standard bags

- Matte
- Gloss
- Kraft Paper
- Metallic
- Hologram
- Clear

## **Popular combinations**

- Matte / Metallic
- Gloss / Holorgram
- Windows / All materials
- Stamping / Kraft Paper

# **Custom Packaging**

## **Boxes**

#### **Material Options**

- White Cardboard
- Silver Cardboard
- Grey Rigid Cardboard
- Corrugated Paper
- Kraft Paper

#### **Finishes**

- Matte lamination
- Gloss lamination
- Vanish
- Spot UV
- Emboss & deboss
- Foil stamping
- Soft touch



**CBD Box** 



Cartridge Box



**Mailer Box** 



**Premium Gift Box** 

## Tubes

## **Material Options**

- Kraft Paper
- Art Paper
- Sand Pipe
- Food Grade Paper

#### **Finishes**

- Matte lamination
- Gloss lamination
- Gra