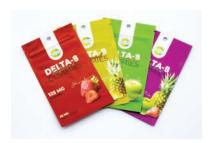

## **Sachets**

## **Materials Options**

- Clear
- White
- Metallic

## Finishes

- Matte Lamination
- Gloss Lamination
- Spot UV Stamping