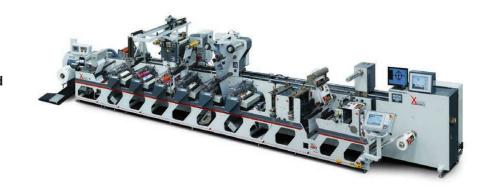

## **Omet XFLEX X4.0**

#### 380 mm Max Width

- Cost efficent on large runs
- Up to 10 business day turnaround
- High-quality print